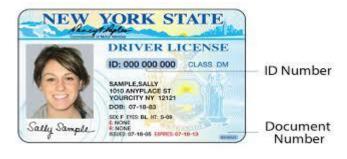

## A copy of government issued photo identification must be attached to complete this application.

Please List Three References, At Least One Of Which Has Knowledge Of Your Participation As A Volunteer In A Youth Program: